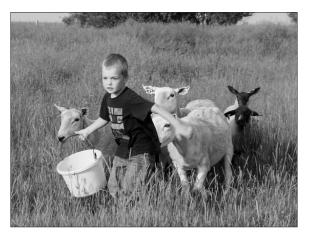

Level 7 The Day the Sheep Got Away Story 1

**Y** <sup>1</sup> Draw lines from the numbers to the sentences to show what happened first, what happened next, and what happened last.

Grant ran back to the pen. The sheep ran back to the pen as well.

Grant did not shut the gate.

Grant got grain.

/

3

4

Five sheep left the pen.

homesteadreaders.com