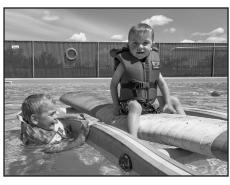

# Camp is Fun!

Story 2 Read each sentence and draw a line to the picture that shows what you read.

"We will go and explore the camp!" Dad said. "Tess and Luke will ride but the rest of us will hike."

At lunchtime, Grant got in line.

Next was swim time. Grant and Luke had tons of fun on the boat.

Dad got logs and made the fire. Grant sat on the bench.

At the end of the fun day, Grant went back to the cabin. He fell fast asleep.

homesteadreaders.com