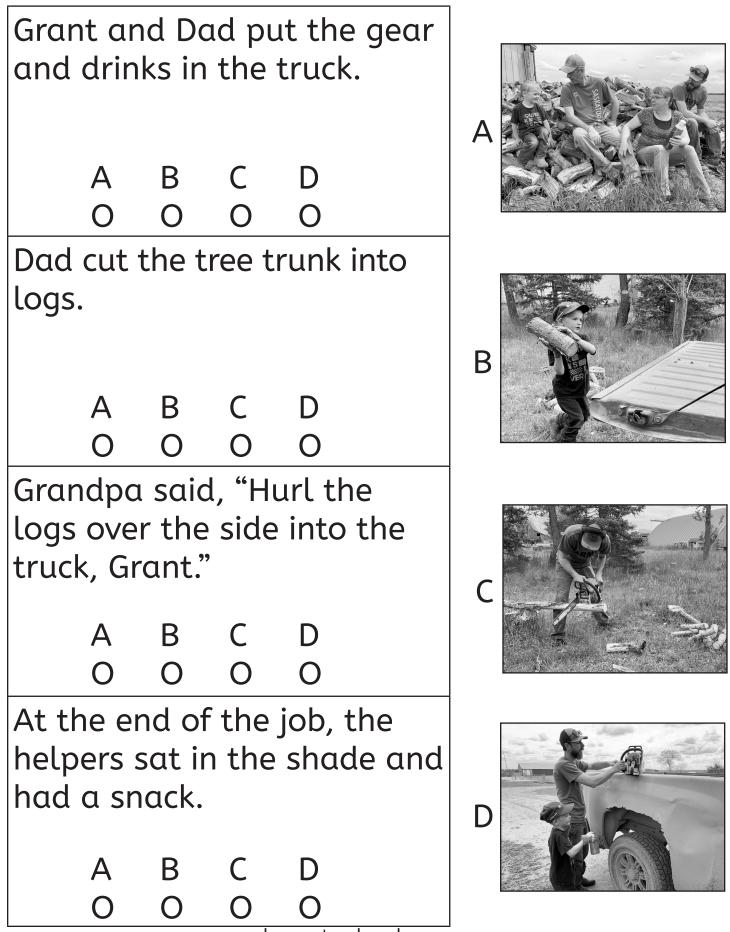

Level 7 The Day the Sheep Got Away Story 1

**Y** <sup>1</sup> Draw lines from the numbers to the sentences to show what happened first, what happened next, and what happened last.

Grant ran back to the pen. The sheep ran back to the pen as well.

Grant did not shut the gate.

Grant got grain.

/

3

4

Five sheep left the pen.

homesteadreaders.com

# Camp is Fun!

Story 2 Read each sentence and draw a line to the picture that shows what you read.

"We will go and explore the camp!" Dad said. "Tess and Luke will ride but the rest of us will hike."

At lunchtime, Grant got in line.

Next was swim time. Grant and Luke had tons of fun on the boat.

Dad got logs and made the fire. Grant sat on the bench.

At the end of the fun day, Grant went back to the cabin. He fell fast asleep.

homesteadreaders.com