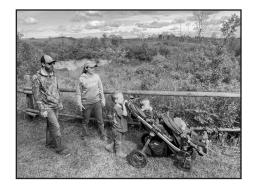

### Timber!

Story 3 Read the sentence. Then fill the bubble that matches the correct picture.

homesteadreaders.com

Level 7 Story 4