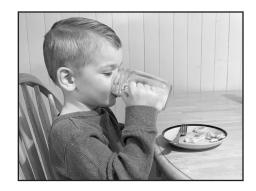

## The Grand Smell

Story 3 Read each sentence and draw a line to the picture that shows what you read.

Grant is in bed.

Dad sent Grant to the hen pen to get the eggs.

Dad cracks the eggs in the pan.

Grant drinks his skim milk.