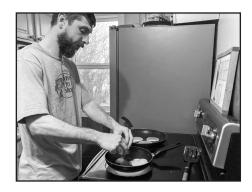

## The Grand Smell

Story 3 Read each sentence and draw a line to the picture that shows what you read.

Grant is in bed.

Dad sent Grant to the hen pen to get the eggs.

Dad cracks the eggs in the pan.

Grant drinks his skim milk.