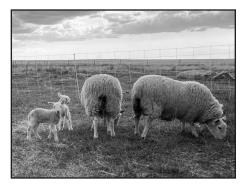

### Jill will lick the lamb.

Jill and the pals have a grass snack.

Jill has a drink.

The lamb has a milk snack.

Grant led a big lamb.