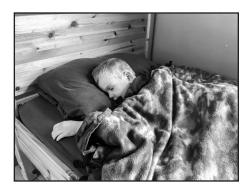

## The Grand Smell

Story 3 Read each sentence and draw a line to the picture that shows what you read.

Grant is in bed.

Dad sent Grant to the hen pen to get the eggs.

Dad cracks the eggs in the pan.

Grant drinks his skim milk.